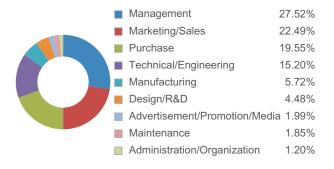

eal-time simulation and so on.















## **Data Analysis**

### Analysis of onsite visitor



#### **Domestic visitors by Region**



# Purpose of Visit

| Look for suppliers                                  | 26.60% |
|-----------------------------------------------------|--------|
| Look for partners                                   | 23.23% |
| Get industry information                            | 23.01% |
| Purchase products                                   | 17.16% |
| Negotiate with existing<br>suppliers/customers      | 5.34%  |
| Evaluate exhibition for<br>the future participation | 3.99%  |
| Other                                               | 0.66%  |

### Source of visitor



## Domestic Visitors-Top 10 Provinces (except Shanghai)



#### **Visitors' Job Function**



# **Analysis of overseas visitors**



# **General Information**

| Related Costs                            |                               |                |                                        |  |
|------------------------------------------|-------------------------------|----------------|----------------------------------------|--|
| Exhibitor Registration and Move- in time | 9:00am- 6:00pm 1- 2 May, 2018 | Move- out time | 2:00pm- 6:00pm 5 May, 2018             |  |
| Show time                                | 9:00am- 4:30pm 3- 4 May, 2018 | Venue          | Shanghai New International Expo Centre |  |
|                                          | 9:00am- 1:30pm 5 May, 2018    | venue          |                                        |  |

#### **Related Costs**

|       | Booth